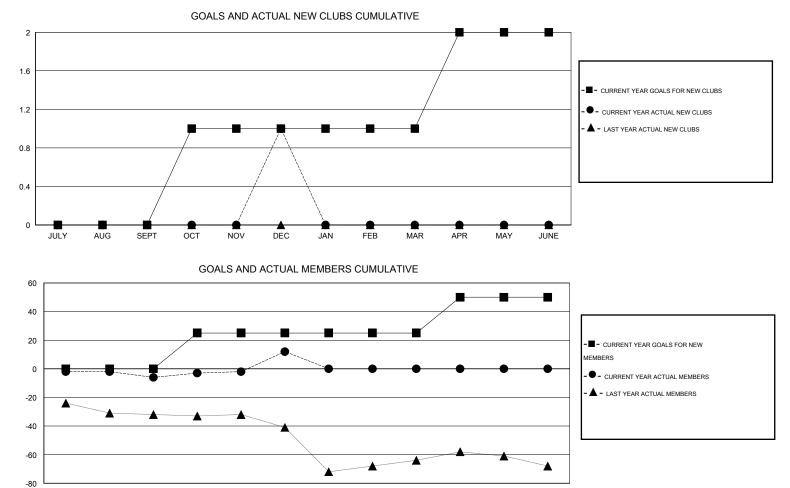

## LOCATION IDAHO

| GMT:                  | Gary Wong |                  |           | LOCATIC          | N IDAHO          |                       |                    |                                     |                    | GMT CA 1         |  |
|-----------------------|-----------|------------------|-----------|------------------|------------------|-----------------------|--------------------|-------------------------------------|--------------------|------------------|--|
|                       |           |                  | Clubs     |                  |                  | Members               |                    |                                     |                    |                  |  |
| RESULTS FOR 2016-2017 |           |                  |           |                  |                  | RESULTS FOR 2016-2017 |                    |                                     |                    |                  |  |
| QUART                 | ER        | NEW CLUB<br>GOAL | NEW CLUBS | DROPPED<br>CLUBS | NET<br>GAIN/LOSS | QUARTER               | NEW MEMBER<br>GOAL | CHARTER AND<br>NEW MEMBERS<br>ADDED | DROPPED<br>MEMBERS | NET<br>GAIN/LOSS |  |
| JULY/AU               | JG/SEPT   | 0                | 0         | 1                | -1               | JULY/AUG/SEPT         | 0                  | 23                                  | 29                 | -6               |  |
| OCT/NO                | V/DEC     | 1                | 1         | 0                | 1                | OCT/NOV/DEC           | 25                 | 43                                  | 25                 | 18               |  |
| JAN/FEE               | 3/MAR     | 0                | 0         | 0                | 0                | JAN/FEB/MAR           | 0                  | 0                                   | 0                  | 0                |  |
| APR/MA                | Y/JUNE    | 1                | 0         | 0                | 0                | APR/MAY/JUNE          | 25                 | 0                                   | 0                  | 0                |  |